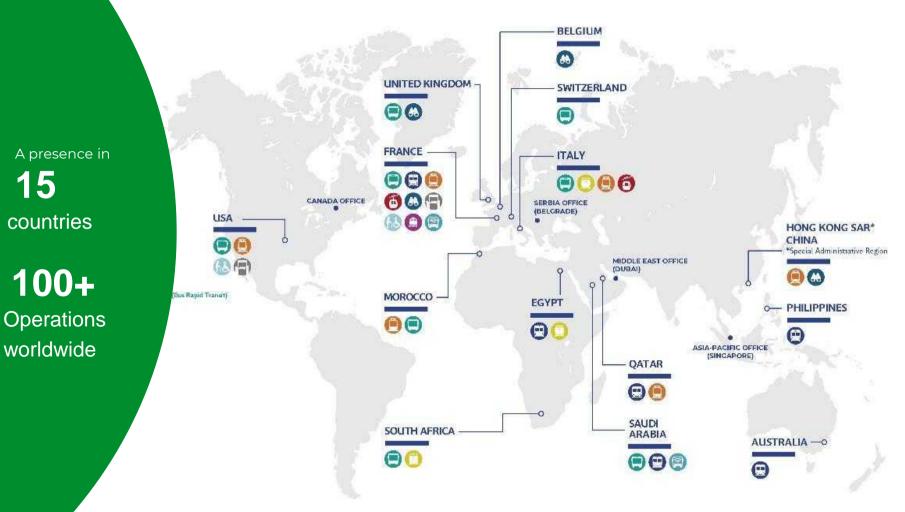

## **RATP Dev** key figures

## €1.3bn+

euros

in revenues generated in 2022

15

countries

24,000 employees

780+ partner cities