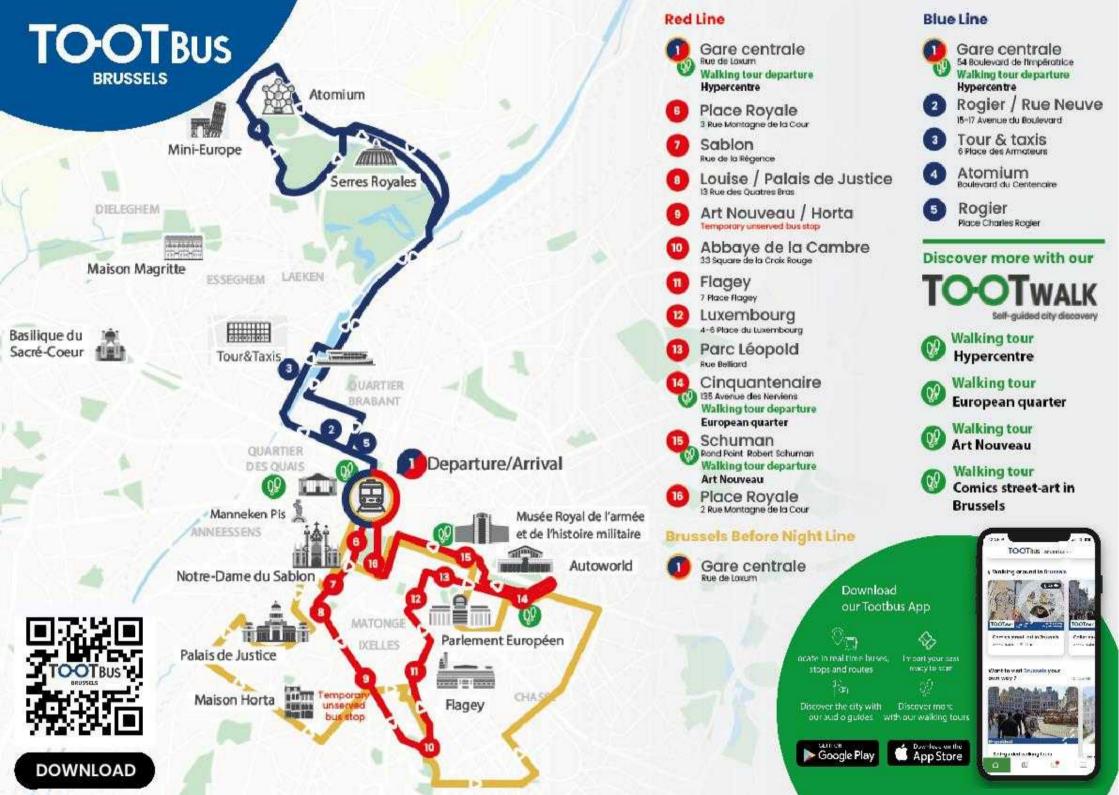

## Hop on hop off Brussels at your own pace

🕓 24, 48, hours

Brussels Discovery

- HOHO bus tour
- Audio guide in 11 languages

Web page

C 24 hours Brussels Discovery + Mini

- HOHO bus tour
- Audio guide in 11 languages
- 🔮 Mini-Europe ticket

#### **Brussels Before Night**

Web page

🕓 90 minutes

#### **Christmas Lights Tour**

- Non-stop sightseeing tour
- Christmas songs during the tour
- 100% electric bus

Web page

### **Brussels** Discovery

Valid for 1 or 2 days, Tootbus Brussels Discovery tour allows you to get on and off the bus and explore Brussels at your own pace.

- Explore Brussels at your own pace and see Brussels's top landmarks
- Learn Key facts about Brussels through audio guide for adults and kids
- Flexible tickets, location & real time bus tracking

### **Brussels** Before Night

Immerse yourself in the magical atmosphere of the city as night falls and photograph Brussels' main monuments during the golden hour.

- Embark aboard our open top 100% electric bus before the night
- Enjoy stunning views and photo opportunities
- Play list music during the tour

### **Brussels** Christmas Lights tour

Let yourself be carried by the magic of Brussels at Christmas time. Sit back relax and enjoy the lights show from the open top deck of the bus.

- Enjoy stunning views and photo opportunities
- Christmas songs during the tour