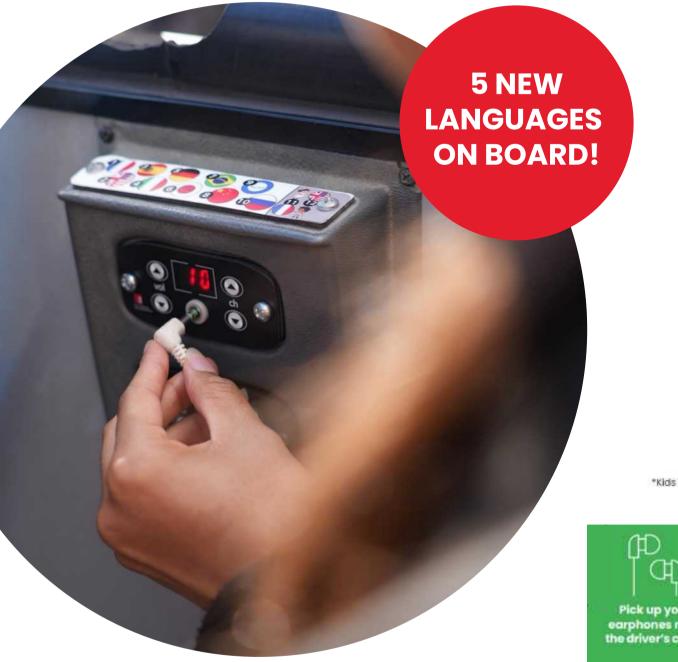

# A seamless on board experience

Listen in to our multilingual audio guide and let the city simply take you by surprise!

"Kids Channel available on the Yellow Route and London by Night tour only