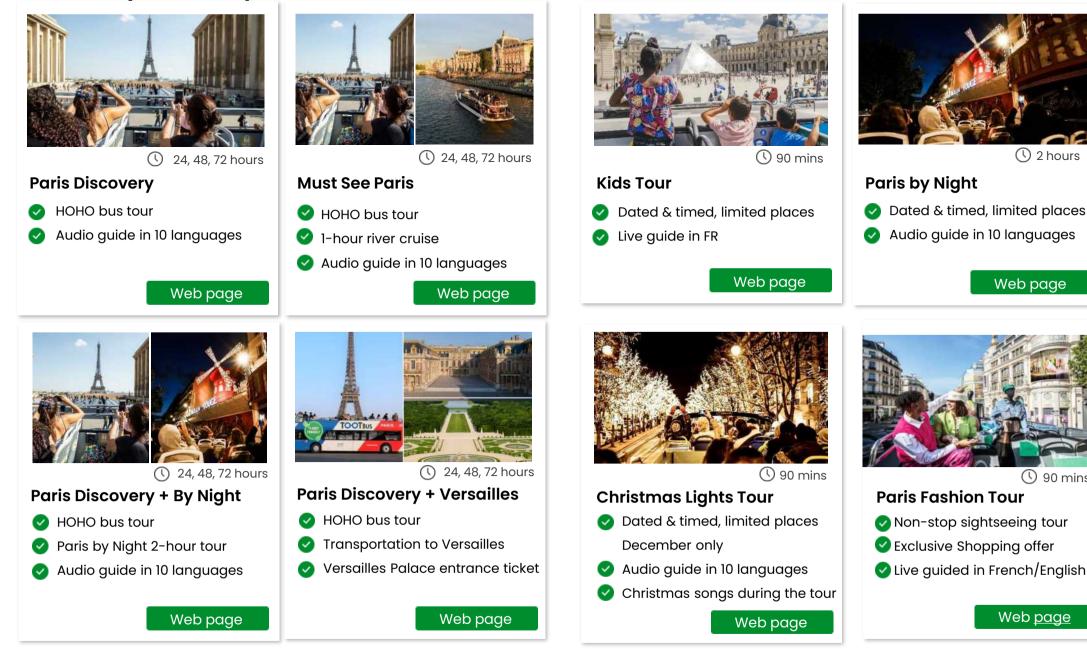

### **Paris** Discovery

Valid for 1, 2 or 3 days, Tootbus Paris Discovery tour allows you to get on and off the bus and explore Paris at your own pace.

- Explore Paris at your own pace and see the city's top landmarks
- Learn Key facts about Paris through the audio quide for adults and kids
- Flexible tickets, location & real time bus tracking

### Must See Paris

Make the most of your journey combining Tootbus Paris bus tour with a Seine river cruise.

- See Paris's top sights by land and water
- Hoho and explore at your own pace by bus
- Enjoy a guided Seine cruise operated by Vedettes de Paris.

### **Paris** Kids Tour

Offer your family the perfect way to discover Paris with a mix of cultural and fun entertainment activity in a short space of time.

- Family friendly, fun and educational
- Bespoke children's entertainment
- Paris' top sights
- All set for parents to sit-back, relax and enjoy
- Unexpected surprises on board!

### **Paris** by Night

Get on this amazing 2 hours tour and experience Paris's magical and unique atmosphere brilliantly illuminated at night.

- - The City of Light in all its splendor
- Paris' most instagrammable spots
- Comfort and safety in open air
- Key facts about Paris through audio guide

### **Paris** Christmas Tour

Let yourself be carried by the magic and romance of Paris at Christmas time. Sit back relax and enjoy the lights show from the open top.

- The City of Light at its glittering best
- $\bigcirc$ Audio guide including Christmas songs
- Praline chocolates offered by Choco'Story for Tootbus ~

### **PARIS FASHION TOUR**

- Adult (13+).....25€
- Child (4-12).....25€
- Family (2+2)......75€