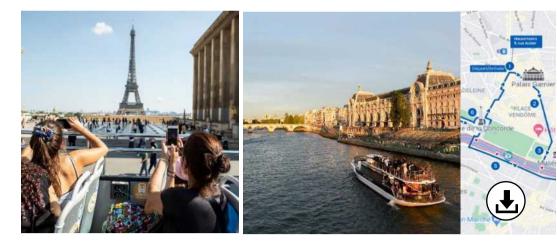

### **Paris** Discovery

Valid for 1, 2 or 3 days, Tootbus Paris Discovery tour allows you to get on and off the bus and explore Paris at your own pace.

- Explore Paris at your own pace and see the city's top landmarks
- Learn Key facts about Paris through the audio quide for adults and kids
- Flexible tickets, location & real time bus tracking

### Must See Paris

Make the most of your journey combining Tootbus Paris bus tour with a Seine river cruise.

- See Paris's top sights by land and water
- Hoho and explore at your own pace by bus
- Enjoy a guided Seine cruise operated by Vedettes de Paris.