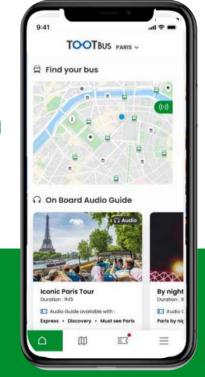

## Tootbus app Designed to Stimulate & Enrich the experience

- Get your tickets ready to scan
- Check the itinerary and prepare your visit ahead
- Find our stops and the attractions around
- Don't waste time and enjoy every minute. Follow our buses in real time!
- Play as you go and experience the city like a local with the app audio commentary.
- Discover the city at your own
  pace