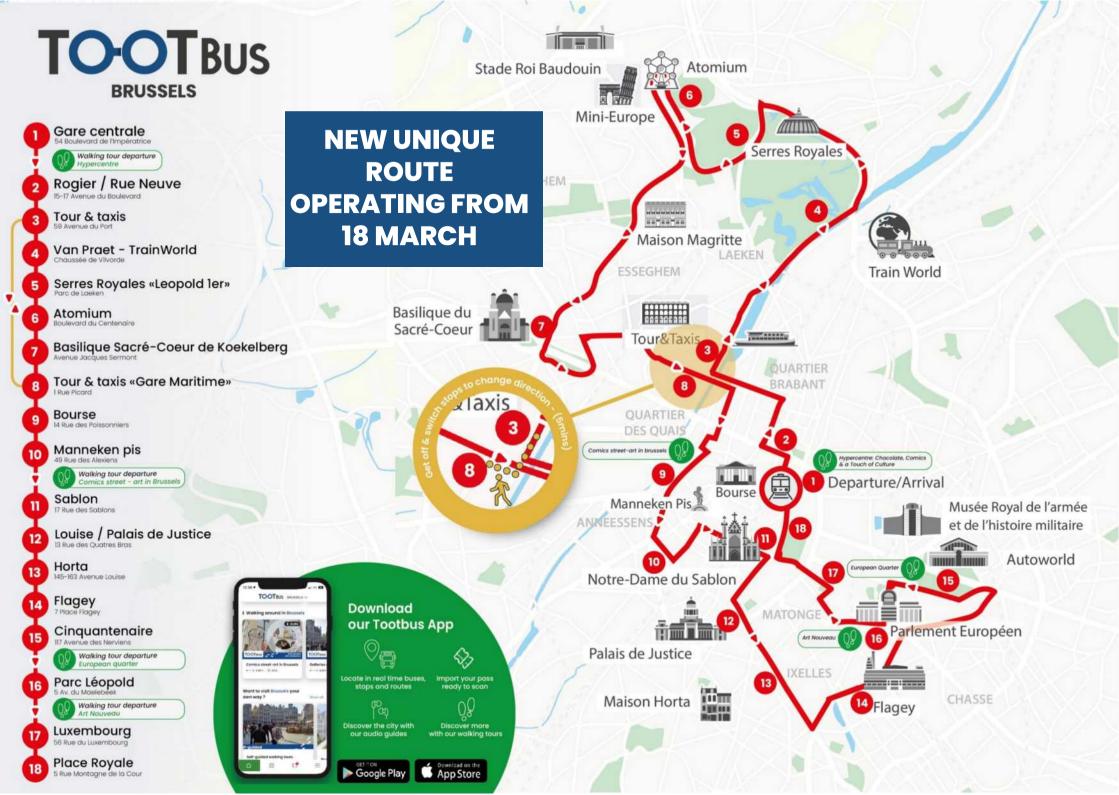

## Hop on hop off Brussels at your own pace

🕓 24, 48, hours

Brussels Discovery

- HOHO bus tour
- Audio guide in 11 languages

Web page

C 24 hours Brussels Discovery + Mini

- HOHO bus tour
- Audio guide in 11 languages
- 🔮 Mini-Europe ticket

#### **Brussels Before Night**

Web page

🕓 90 minutes

#### **Christmas Lights Tour**

- Non-stop sightseeing tour
- Christmas songs during the tour
- 100% electric bus

Web page

### **Brussels** Discovery

Valid for 1 or 2 days, Tootbus Brussels Discovery tour allows you to get on and off the bus and explore Brussels at your own pace.

- Explore Brussels at your own pace and see Brussels's top landmarks
- Learn Key facts about Brussels through audio guide for adults and kids
- Flexible tickets, location & real time bus tracking

### **Brussels** Before Night

Immerse yourself in the magical atmosphere of the city as night falls and photograph Brussels' main monuments during the golden hour.

- Embark aboard our open top 100% electric bus before the night
- Enjoy stunning views and photo opportunities
- Play list music during the tour

### **Brussels** Christmas Lights tour

Let yourself be carried by the magic of Brussels at Christmas time. Sit back relax and enjoy the lights show from the open top deck of the bus.

- Enjoy stunning views and photo opportunities
- Christmas songs during the tour