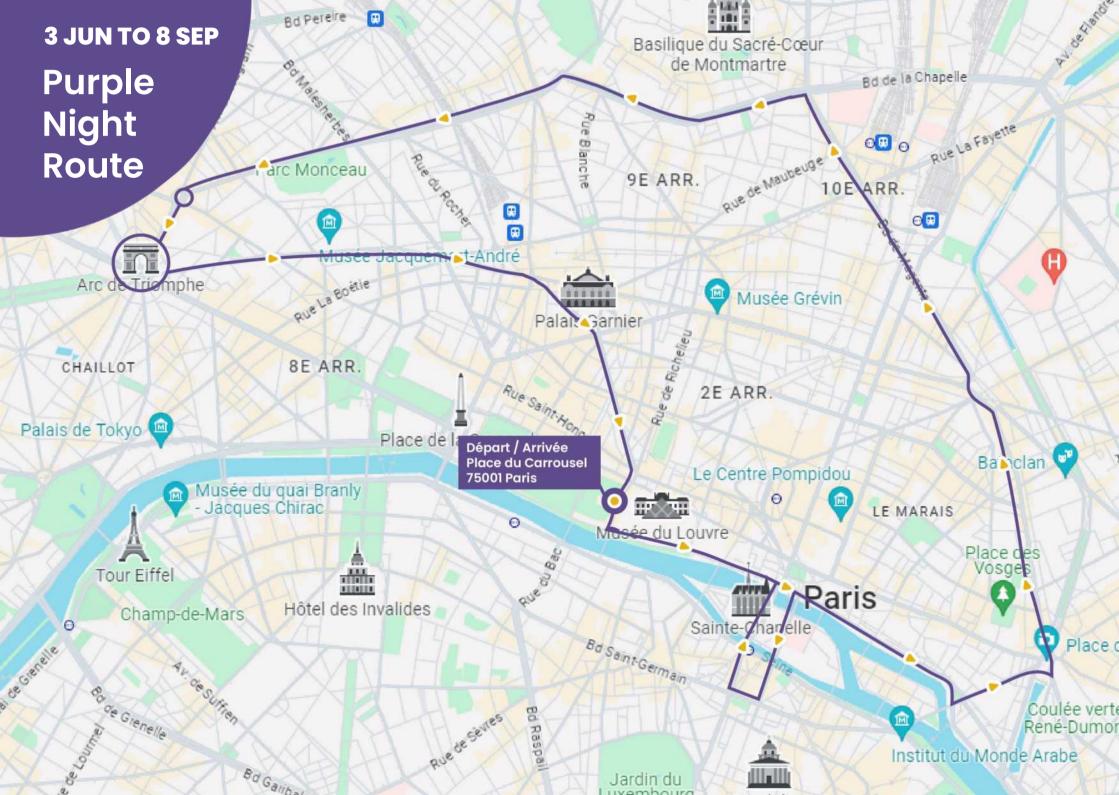

## Paris by Night, A Taste of the Games

🕔 2 hours

Enjoy the capital's iconic landmarks through the story of the Paris 2024 games.

- 1 dedicated route for a 2-hour closed tour, no stops: the Purple Night
- Exclusive **Olympic Games audio content** available in 10 languages
- **7 Tootwalks**, accessible for free on our app, including 2 specially crafted for the Olympics (highlighted in violet on the map)
- The entire experience soon available on the Tootbus City-Guide app, featuring the new route and audio commentary & the Tootwalks
- 2 very special gifts included: an Olympic games flavour macaron by Ladurée & a memory game for the kids
  - Departures every day from 3rd June to 8th September
  - From Louvre stop located at Place du Carrousel du Louvre 75001, Paris
  - at 9:00 PM