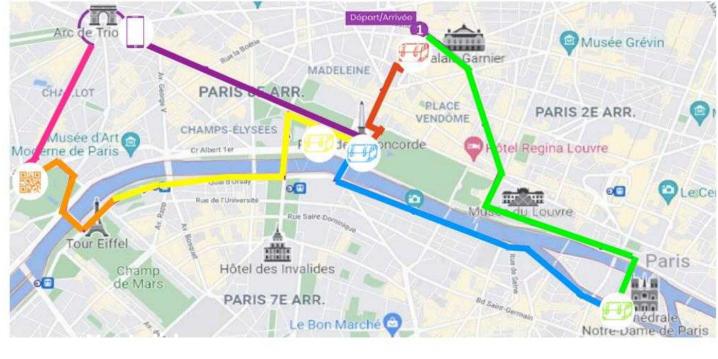

## Paris Discovery, Capital of the Games

🕓 24, 48, 72 hours

Enjoy the capital's iconic landmarks through the story of the Paris 2024 games.

- I dedicated hop-on hop-off purple route with **10 stops**
- Covering 4 new tourist sites and 2 major train stations
- Exclusive Olympic Games audio content available in 10 languages
- **7 Tootwalks**, accessible for free on our app, including 2 specially crafted for the Olympics (highlighted in violet on the map)
- The entire experience soon available on the Tootbus City-Guide app, featuring the new route and audio commentary & the Tootwalks
  - Every day from 3rd June to 8th September
  - First departure: 09:30 AM Last departure: 06:30 PM
  - Buses every 10 minutes

## A Dedicated Kids Tour Experience

) 90 minutes

Offer your family the perfect way to discover Paris with a mix of cultural and fun entertainment activity in a short space of time.

- I dedicated route for a 90-minute closed tour, no stops: the Purple Kids.
- Live guide in FR ONLY
- Exclusive **treasure hunting activity** : 5 Olympic champions looking for a chest that must be opened in 2024. Only those capable of appreciating the artistic richness of Paris can unravel the mystery of the chest.