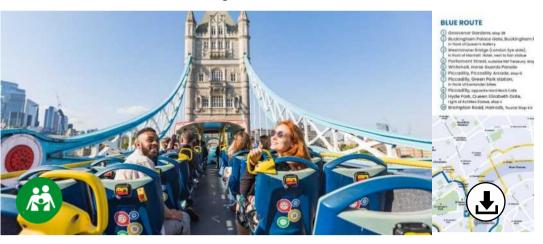

### **London** Discovery

Tootbus London Discovery allows you to get a first overview of London's top landmarks and attractions in a day.

- Explore London at your own pace and see London's top ~ landmarks
- Learn Key facts about London through the audio guide for adults and kids

accessible

Flexible tickets, location & real time bus tracking

DE, RU, CN, JP, BR, AR

Tickets

Pass

### Must See London

Make the most of your journey by combining Tootbus London hop-on hop-off bus tour with a City Cruises Thames river cruise.

- See London's top sights by land and water
- Hoho and explore at your own pace by bus
- Enjoy a Thames cruise operated by London City cruises : one way between Westminster Pier and the Tower of London or vice versa

FR, EN

From £46 Adult

Web page

EN, FR, DE, IT, ES, DE, RU, CN, JP, BR, AR

Fully accessible

Family Pass

Flexible tickets

### London Discovery + by Night

Explore London at your own pace during the day and come back at night to see the city under a whole new light.

- Explore London's top sights by day and by night
- Hop on and off and visit London at your own pace during the day
- Admire London at night on board our 2-hour tour

Come experience London's magical and unique atmosphere brilliantly illuminated at night.

See London's top attractions under a new light

Learn key facts about London through the audio guide for adults and kids

#### From £30 Adult

Web page

Family Pass Flexible tickets