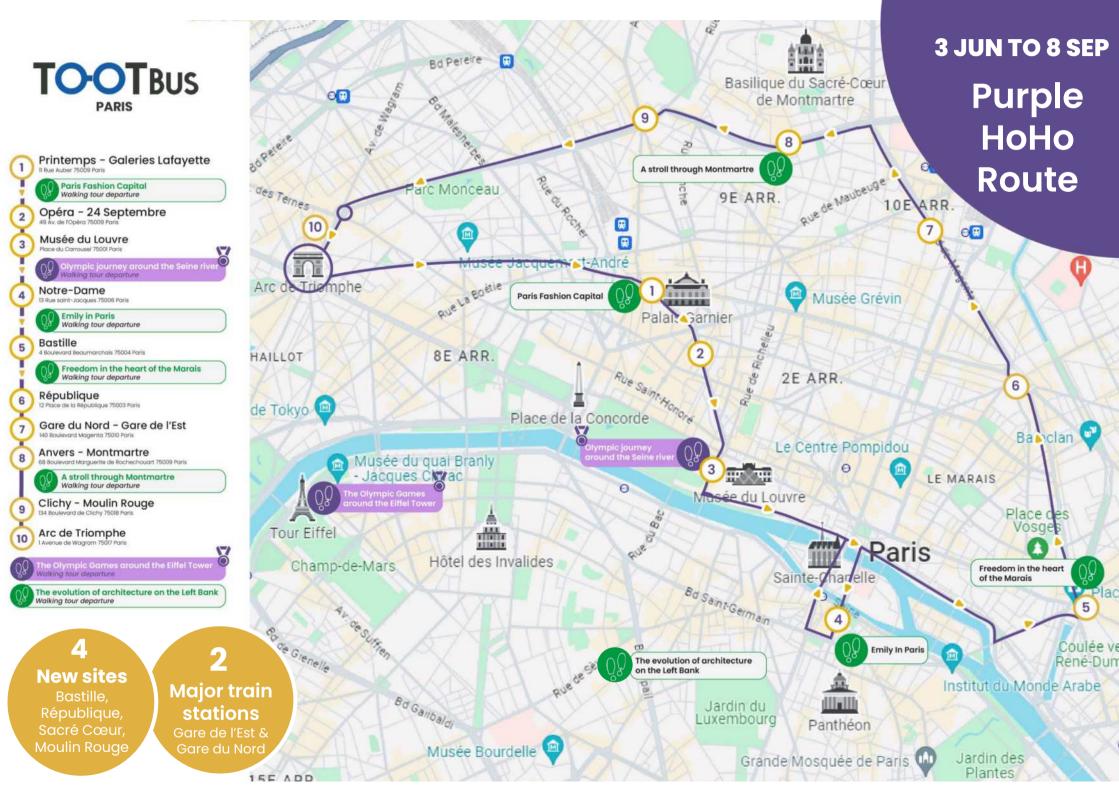

## Paris Discovery, Capital of the Games

🕓 24, 48, 72 hours

Enjoy the capital's iconic landmarks through the story of the Paris 2024 games.

- I dedicated hop-on hop-off purple route with **10 stops**
- Covering 4 new tourist sites and 2 major train stations
- Exclusive Olympic Games audio content available in 10 languages
- **7 Tootwalks**, accessible for free on our app, including 2 specially crafted for the Olympics (highlighted in violet on the map)
- The entire experience soon available on the Tootbus City-Guide app, featuring the new route and audio commentary & the Tootwalks
  - Every day from 3rd June to 8th September
  - First departure: 09:30 AM Last departure: 06:30 PM
  - Buses every 10 minutes

Web page

| Adult - 38.25 € | 45.00 € | 1 |
|-----------------|---------|---|
| 3+ years        |         | 3 |

Child - 21.25 € 25.00 € 4-12 years Family - 97.75 € 115.00 € 2ad + 2ch (4-12)

## Paris by Night, A Taste of the Games

🕔 2 hours

Enjoy the capital's iconic landmarks through the story of the Paris 2024 games.

- 1 dedicated route for a 2-hour closed tour, no stops: the Purple Night
- Exclusive **Olympic Games audio content** available in 10 languages
- **7 Tootwalks**, accessible for free on our app, including 2 specially crafted for the Olympics (highlighted in violet on the map)
- The entire experience soon available on the Tootbus City-Guide app, featuring the new route and audio commentary & the Tootwalks
- 2 very special gifts included: an Olympic games flavour macaron by Ladurée & a memory game for the kids
  - Departures every day from 3rd June to 8th September
  - From Louvre stop located at Place du Carrousel du Louvre 75001, Paris
  - at 9:00 PM

Web page

| Adult - 32.30 € 38.00 € | Child - 23.80 € 28.00 € |
|-------------------------|-------------------------|
| 13+ years               | 4-12 years              |

Family - 104.00 € 2ad + 2ch

## A Dedicated Kids Tour Experience

) 90 minutes

Offer your family the perfect way to discover Paris with a mix of cultural and fun entertainment activity in a short space of time.

- I dedicated route for a 90-minute closed tour, no stops: the Purple Kids.
- Live guide in FR ONLY
- Exclusive **treasure hunting activity** : 5 Olympic champions looking for a chest that must be opened in 2024. Only those capable of appreciating the artistic richness of Paris can unravel the mystery of the chest.

Surprises along the way

- Memory game souvenir
  - Departures every Saturday
  - From 11, rue Auber 75009 Paris
- (-) at 2:30 PM

Adult - 32.00€ 13+ years Child - 32.00€ 4-12 years Web page

Family - 100.00 € 2ad+2ch (4-12 yo) WE WILL START OPERATING THE NEW KIDS TOUR EXPERIENCE ON 30 MARCH ON THE CURRENT ROUTE (BELOW). FROM 3 JUNE UNTIL 8 SEPTEMBER ON THE NEW ROUTE (NEXT SLIDE). FROM 9 SEPTEMBER ONWARDS BACK TO THE CURRENT ROUTE AGAIN.