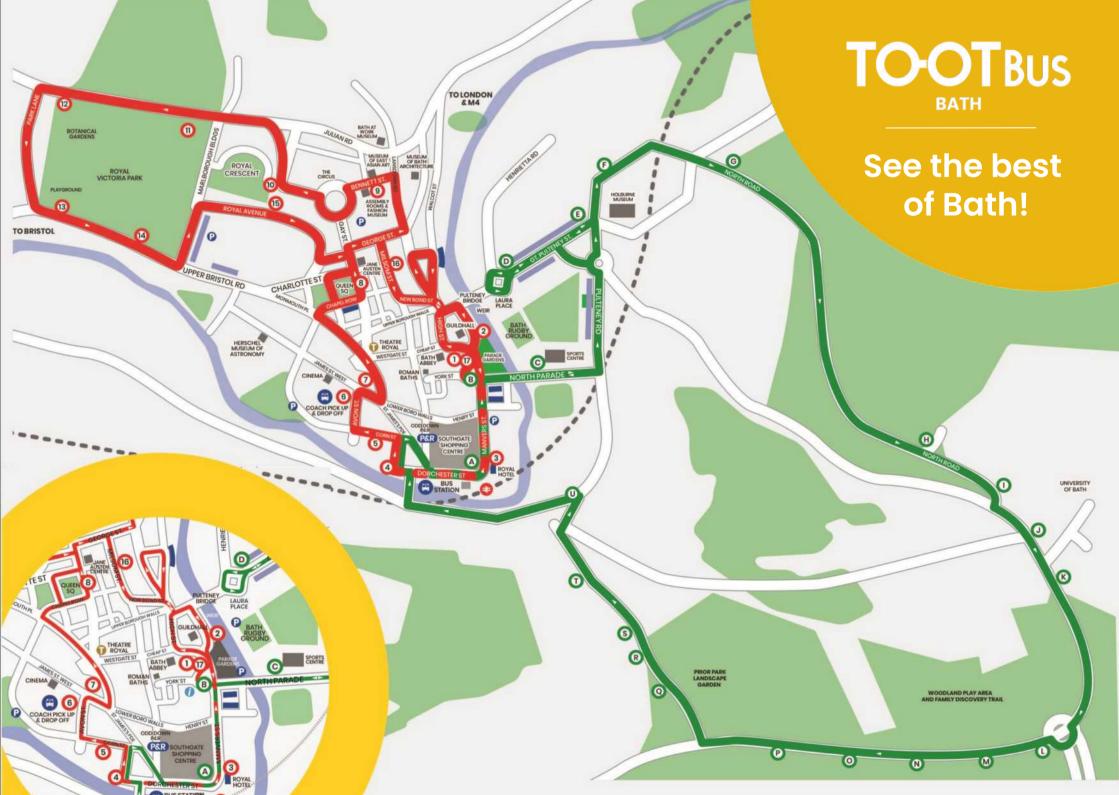

## Where we are

BATH BRUSSELS LONDON PARIS

🕔 24 hours

- Bath Discovery
- IOHO bus tour
- Audio guide in 10 languages

Web page

C 24 hours

Bath The Monster Ticket

HOHO bus tour

### **Bath Discovery**

Hop on board our open-top tour buses at any stop along our routes and let us guide you through the world-renowned Georgian city of Bath and its iconic sights.

| Explore Bath at your own pace and see Bath's top |
|--------------------------------------------------|
| landmarks                                        |

- Learn Key facts about Bath through audio guide in 10 languages
- Flexible tickets, location & real time bus tracking

### **Bath The Monster ticket**

Discover Bath from an unforgettable perspective from the open top deck of our buses and experience Mary Shelley's House of Frankenstein along the way!

- Enjoy stunning views of Bath's top attractions from the open top deck
- Learn Key facts about Bath through audio guide in 10 languages
- Experience Bath's newest attraction-Mary Shelley's House of Frankenstein