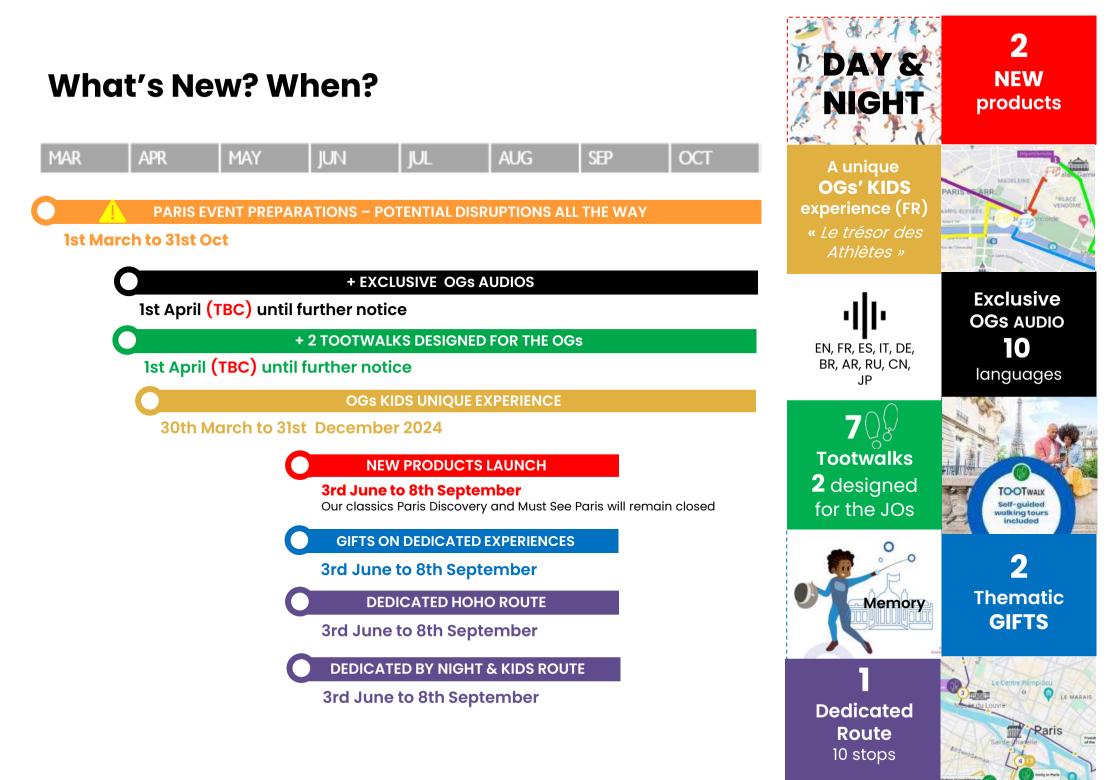

## Paris Discovery, Capital of the Games

🕓 24, 48, 72 hours

Enjoy the capital's iconic landmarks through the story of the Paris 2024 games.

- I dedicated hop-on hop-off purple route with **10 stops**
- Covering 4 new tourist sites and 2 major train stations
- Exclusive Olympic Games audio content available in 10 languages
- **7 Tootwalks**, accessible for free on our app, including 2 specially crafted for the Olympics (highlighted in violet on the map)
- The entire experience soon available on the Tootbus City-Guide app, featuring the new route and audio commentary & the Tootwalks
  - Every day from 3rd June to 8th September
  - First departure: 09:30 AM Last departure: 06:30 PM
  - Buses every 10 minutes

Web page

| Adult - 38.25 € | 45.00 € | 1 |
|-----------------|---------|---|
| 3+ years        |         | 3 |

Child - 21.25 € 25.00 € 4-12 years Family - 97.75 € 115.00 € 2ad + 2ch (4-12)

## Paris by Night, A Taste of the Games

🕔 2 hours

Enjoy the capital's iconic landmarks through the story of the Paris 2024 games.

- 1 dedicated route for a 2-hour closed tour, no stops: the Purple Night
- Exclusive **Olympic Games audio content** available in 10 languages
- **7 Tootwalks**, accessible for free on our app, including 2 specially crafted for the Olympics (highlighted in violet on the map)
- The entire experience soon available on the Tootbus City-Guide app, featuring the new route and audio commentary & the Tootwalks
- 2 very special gifts included: an Olympic games flavour macaron by Ladurée & a memory game for the kids
  - Departures every day from 3rd June to 8th September
  - From Louvre stop located at Place du Carrousel du Louvre 75001, Paris
  - at 9:00 PM

Web page

| Adult - 32.30 € 38.00 € | Child - 23.80 € 28.00 € |
|-------------------------|-------------------------|
| 13+ years               | 4-12 years              |

Family - 104.00 € 2ad + 2ch

## A Dedicated Kids Tour Experience

) 90 minutes

Offer your family the perfect way to discover Paris with a mix of cultural and fun entertainment activity in a short space of time.

- I dedicated route for a 90-minute closed tour, no stops: the Purple Kids.
- Live guide in FR ONLY
- Exclusive **treasure hunting activity** : 5 Olympic champions looking for a chest that must be opened in 2024. Only those capable of appreciating the artistic richness of Paris can unravel the mystery of the chest.

Surprises along the way

- Memory game souvenir
  - Departures every Saturday
  - From 11, rue Auber 75009 Paris
- (-) at 2:30 PM

Adult - 32.00€ 13+ years Child - 32.00€ 4-12 years Web page

Family - 100.00 € 2ad+2ch (4-12 yo) WE WILL START OPERATING THE NEW KIDS TOUR EXPERIENCE ON 30 MARCH ON THE CURRENT ROUTE (BELOW). FROM 3 JUNE UNTIL 8 SEPTEMBER ON THE NEW ROUTE (NEXT SLIDE). FROM 9 SEPTEMBER ONWARDS BACK TO THE CURRENT ROUTE AGAIN.