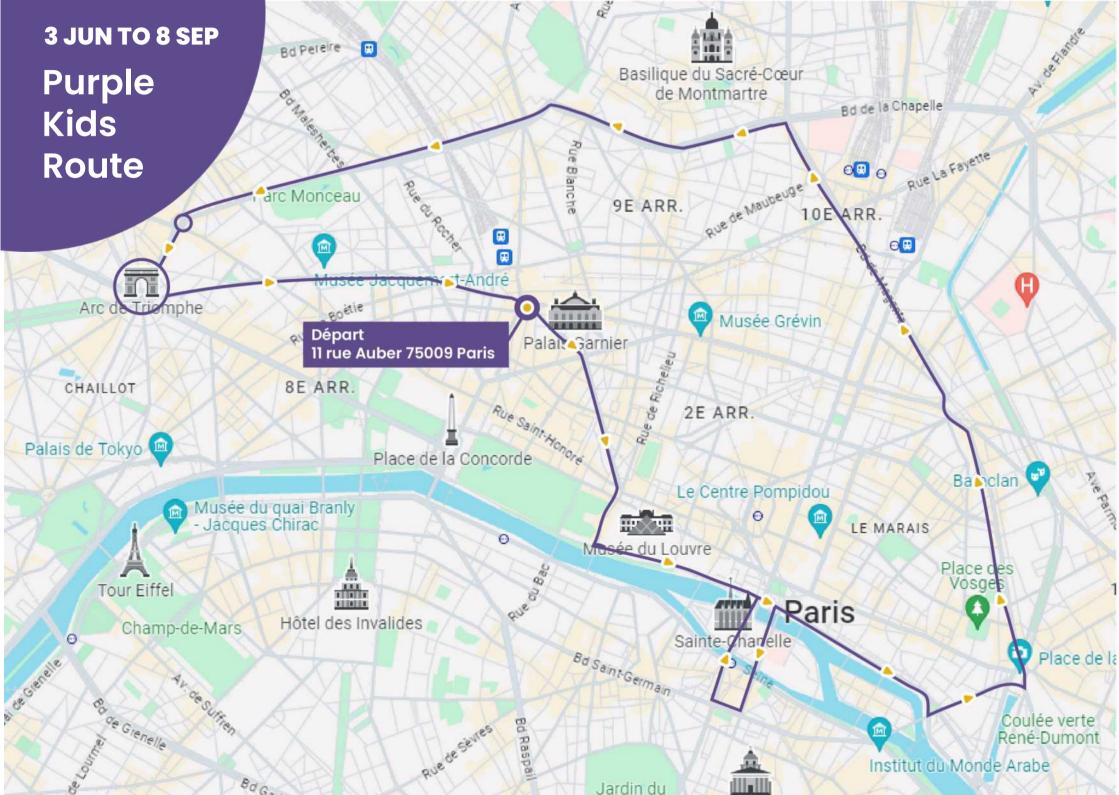

## A Dedicated Kids Tour Experience

) 90 minutes

Offer your family the perfect way to discover Paris with a mix of cultural and fun entertainment activity in a short space of time.

- I dedicated route for a 90-minute closed tour, no stops: the Purple Kids.
- Live guide in FR ONLY
- Exclusive **treasure hunting activity** : 5 Olympic champions looking for a chest that must be opened in 2024. Only those capable of appreciating the artistic richness of Paris can unravel the mystery of the chest.

Surprises along the way

- Memory game souvenir
  - Departures every Saturday
  - From 11, rue Auber 75009 Paris
- (-) at 2:30 PM

Adult - 32.00€ 13+ years Child - 32.00€ 4-12 years Web page

Family - 100.00 € 2ad+2ch (4-12 yo) WE WILL START OPERATING THE NEW KIDS TOUR EXPERIENCE ON 30 MARCH ON THE CURRENT ROUTE (BELOW). FROM 3 JUNE UNTIL 8 SEPTEMBER ON THE NEW ROUTE (NEXT SLIDE). FROM 9 SEPTEMBER ONWARDS BACK TO THE CURRENT ROUTE AGAIN.