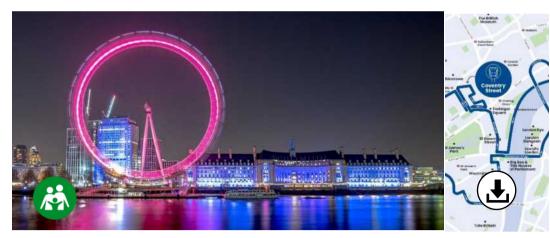

### London Discovery + by Night

Explore London at your own pace during the day and come back at night to see the city under a whole new light.

- Explore London's top sights by day and by night
- Hop on and off and visit London at your own pace during the day
- Admire London at night on board our 2-hour tour

Come experience London's magical and unique atmosphere brilliantly illuminated at night.

See London's top attractions under a new light

Learn key facts about London through the audio guide for adults and kids

#### From £30 Adult

Web page

Family Pass Flexible tickets