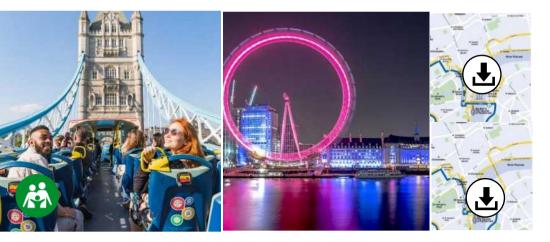

### **London** Discovery

Tootbus London Discovery allows you to get a first overview of London's top landmarks and attractions in a day.

- Explore London at your own pace and see London's top ~ landmarks
- Learn Key facts about London through the audio guide for adults and kids

accessible

Flexible tickets, location & real time bus tracking

DE, RU, CN, JP, BR, AR

Tickets

Pass