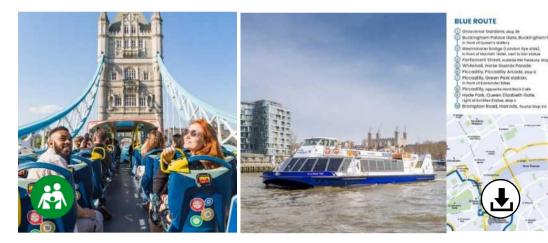

### Must See London

Make the most of your journey by combining Tootbus London hop-on hop-off bus tour with a City Cruises Thames river cruise.

- See London's top sights by land and water
- Hoho and explore at your own pace by bus
- Enjoy a Thames cruise operated by London City cruises : one way between Westminster Pier and the Tower of London or vice versa

FR, EN

From £46 Adult

Web page

EN, FR, DE, IT, ES, DE, RU, CN, JP, BR, AR

Fully accessible

Family Pass

Flexible tickets