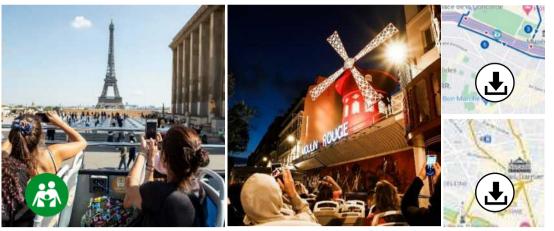

### **Paris** Discovery + By Night

Combine the Paris Discovery hop-on hop-off tour with the Paris by night tour and explore Paris major attractions by day and by night!

- Explore Paris at your own pace by day
- Enjoy a 2-hour night tour around the beautifully illuminated Paris.
- Learn Key facts about Paris through the audio guides

### **Paris** Christmas Tour

Let yourself be carried by the magic and romance of Paris at Christmas time. Sit back relax and enjoy the lights show from the open top.

- The City of Light at its glittering best
- $\bigcirc$ Audio guide including Christmas songs
- Praline chocolates offered by Choco'Story for Tootbus ~