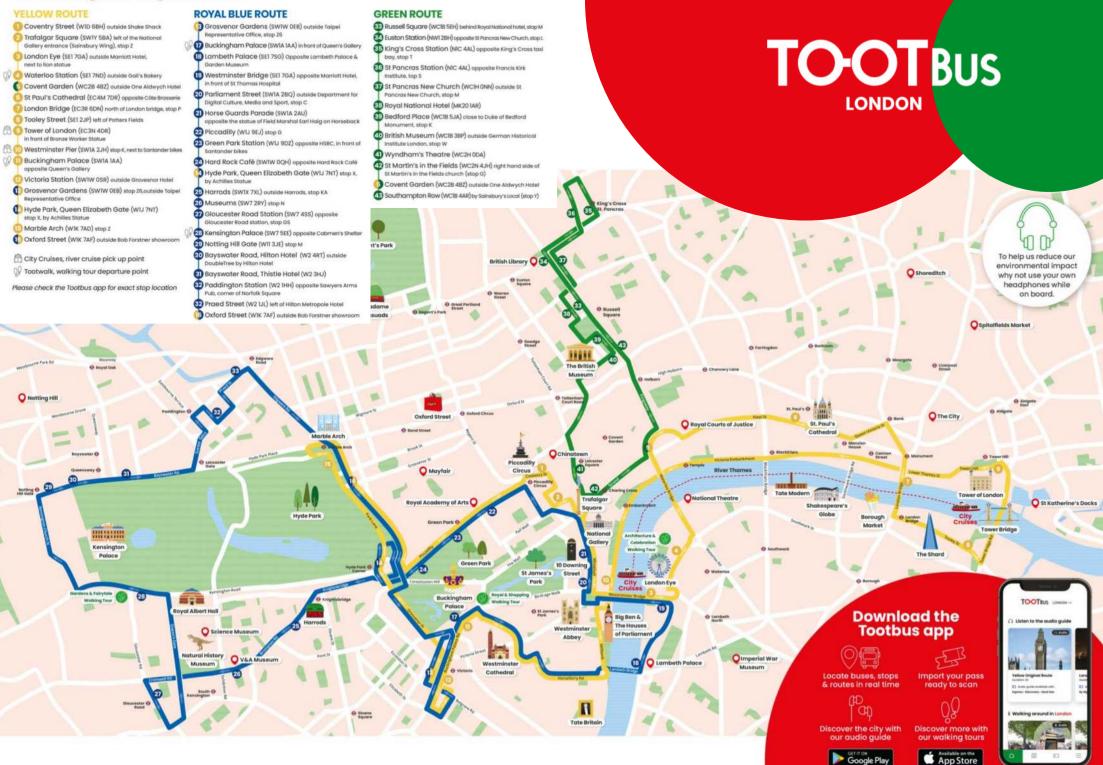

#### London Sightseeing Bus Tours Over 40 stops across 3 routes • Multillingual + Kids commentary

## **London Tootwalks**

### Kensington Gardens 1 hour

**Royal shopping in St James's** 40 min

Architecture & Celebration 50 min

•••