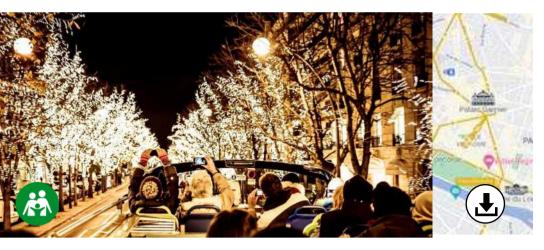

### **Paris** Christmas Tour

Let yourself be carried by the magic and romance of Paris at Christmas time. Sit back relax and enjoy the lights show from the open top.

- The City of Light at its glittering best
- $\bigcirc$ Audio guide including Christmas songs
- Praline chocolates offered by Choco'Story for Tootbus ~

Service hours

RU, CN, JP, BR, AR

Fully accessible Family Pass

Covered In winter

From 35€ Adult

Web page