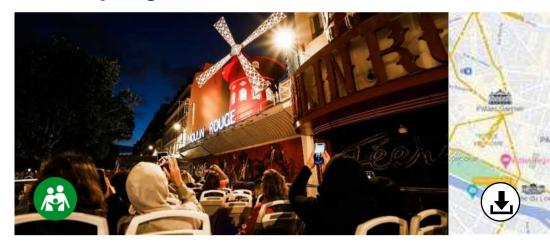

### **Paris** Discovery

Valid for 1, 2 or 3 days, Tootbus Paris Discovery tour allows you to get on and off the bus and explore Paris at your own pace.

- Explore Paris at your own pace and see the city's top landmarks
- Learn Key facts about Paris through the audio quide for adults and kids
- Flexible tickets, location & real time bus tracking

### Must See Paris

Make the most of your journey combining Tootbus Paris bus tour with a Seine river cruise.

- See Paris's top sights by land and water
- Hoho and explore at your own pace by bus
- Enjoy a guided Seine cruise operated by Vedettes de Paris.