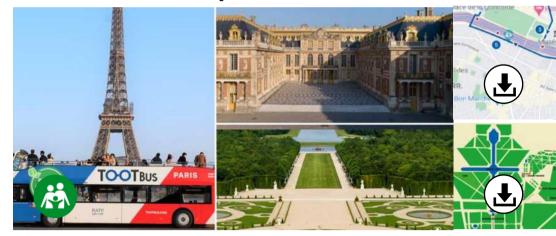

### **Paris Discovery + Versailles**

Make the most of your trip by combining your visit to Paris with a half-day tour to Versailles.

- Explore Paris at your own pace by day
- Learn Key facts about Paris through the audio guides
- Visit the Versailles Palace. The ticket includes round-trip transportation from Paris to Versailles by coach, admission to the Palace of Versailles, and audio guide.