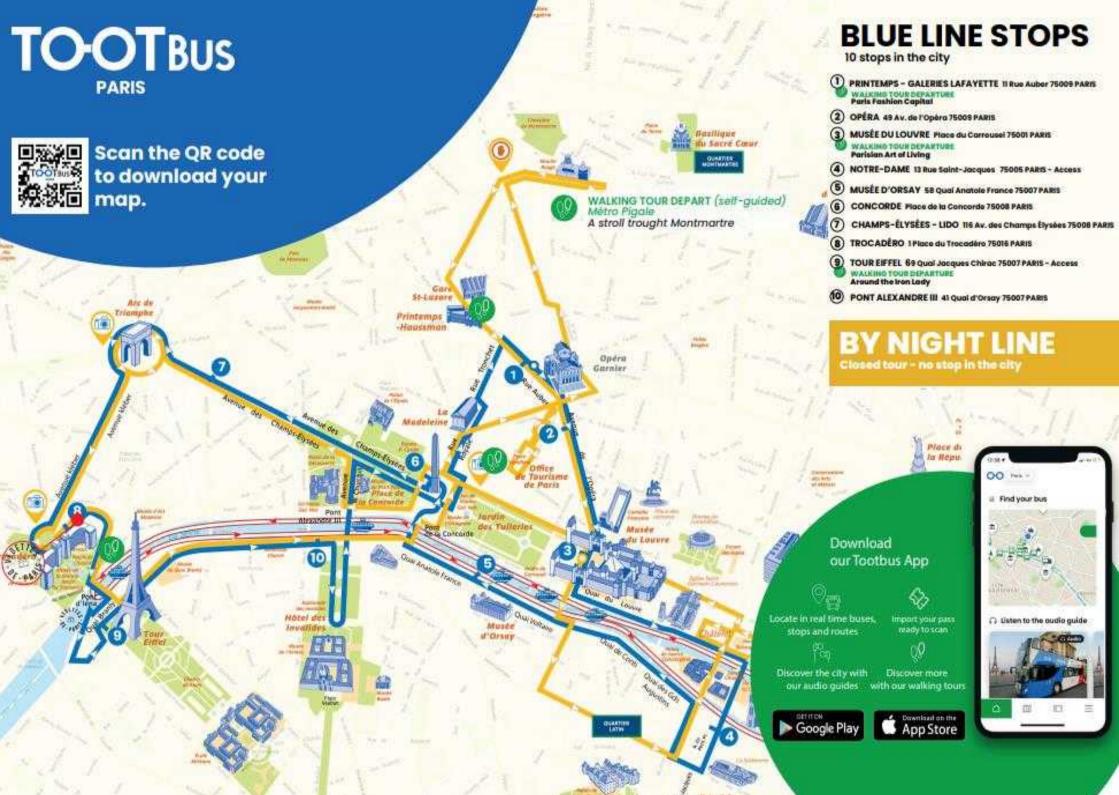

## Paris Discovery, Capital of the Games

🕓 24, 48, 72 hours

Enjoy the capital's iconic landmarks through the story of the Paris 2024 games.

- I dedicated hop-on hop-off purple route with **10 stops**
- Covering 4 new tourist sites and 2 major train stations
- Exclusive Olympic Games audio content available in 10 languages
- **7 Tootwalks**, accessible for free on our app, including 2 specially crafted for the Olympics (highlighted in violet on the map)
- The entire experience soon available on the Tootbus City-Guide app, featuring the new route and audio commentary & the Tootwalks
  - Every day from 3rd June to 8th September
  - First departure: 09:30 AM Last departure: 06:30 PM
  - Buses every 10 minutes

Web page

| Adult - 38.25 € | 45.00 € | 1 |
|-----------------|---------|---|
| 3+ years        |         | 3 |

Child - 21.25 € 25.00 € 4-12 years Family - 97.75 € 115.00 € 2ad + 2ch (4-12)

## Paris by Night, A Taste of the Games

🕔 2 hours

Enjoy the capital's iconic landmarks through the story of the Paris 2024 games.

- 1 dedicated route for a 2-hour closed tour, no stops: the Purple Night
- Exclusive **Olympic Games audio content** available in 10 languages
- **7 Tootwalks**, accessible for free on our app, including 2 specially crafted for the Olympics (highlighted in violet on the map)
- The entire experience soon available on the Tootbus City-Guide app, featuring the new route and audio commentary & the Tootwalks
- 2 very special gifts included: an Olympic games flavour macaron by Ladurée & a memory game for the kids
  - Departures every day from 3rd June to 8th September
  - From Louvre stop located at Place du Carrousel du Louvre 75001, Paris
  - at 9:00 PM

Web page

| Adult - 32.30 € 38.00 € | Child - 23.80 € 28.00 € |
|-------------------------|-------------------------|
| 13+ years               | 4-12 years              |

Family - 104.00 € 2ad + 2ch