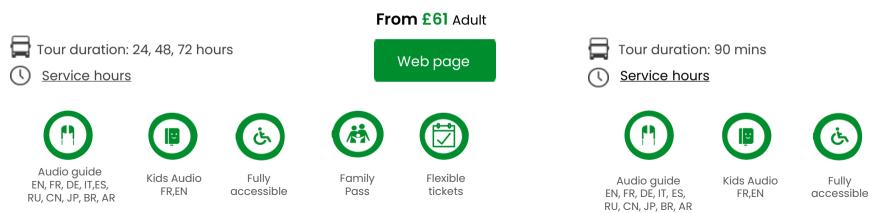

#### 1 DAY

- Adult (13+).....£61 •
- Child (4-12).....£37
- Family (2+2).....£160 •

#### 2 DAYS

- Adult (13+).....£68
- Child (4-12).....£42
- Family (2+2).....£178 ٠

#### 3 DAYS

- Adult (13+).....£75
- Child (4-12).....£47
- Family (2+2)....£194