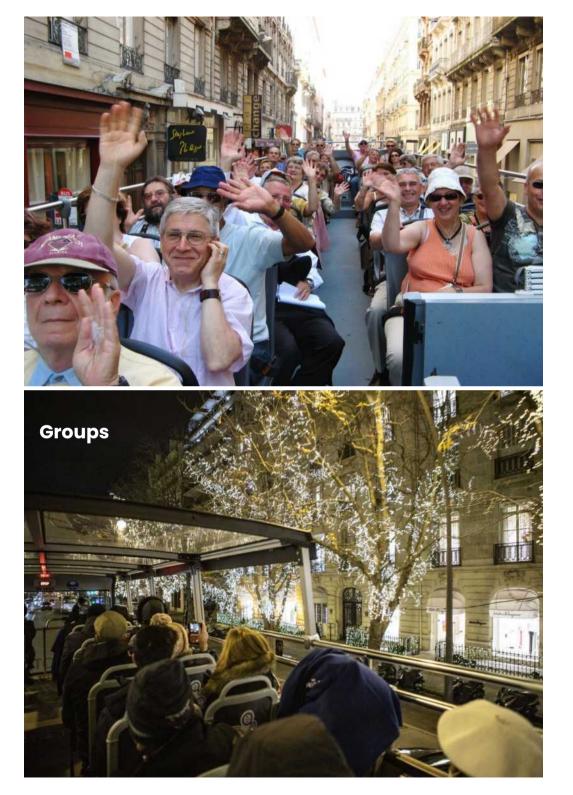

## **Group reservation,** Let the city take your groups by surprise !

Our team is at your disposal for any new group requests throughout the year.

You can also login to your B2B portal to book groups up to 30 people!

- Discovery of the city's top sights at 4 meters high
- Comfort and safety on board our doubledecker buses
- Multilingual audio guides

For groups of more than 30, the service will be provided on **a private basis.** 