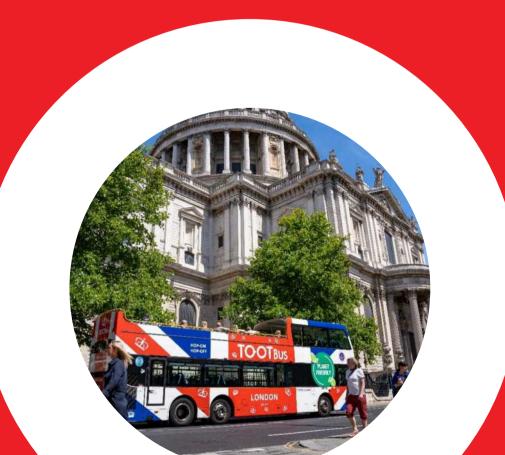

## London

The first sightseeing service in Europe. Making the joy of visitors since 1951!

#### London Sightseeing Bus Tours Over 40 stops across 3 routes • Multillingual + Kids commentary

### Hop on hop off tours : London at your own pace

London themed tours