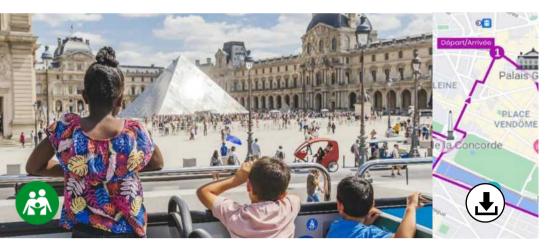

### **Paris** Discovery

Valid for 1, 2 or 3 days, Tootbus Paris Discovery tour allows you to get on and off the bus and explore Paris at your own pace.

- Explore Paris at your own pace and see the city's top landmarks
- Learn Key facts about Paris through the audio quide for adults and kids
- Flexible tickets, location & real time bus tracking

### Must See Paris

Make the most of your journey combining Tootbus Paris bus tour with a Seine river cruise.

- See Paris's top sights by land and water
- Hoho and explore at your own pace by bus
- Enjoy a guided Seine cruise operated by Vedettes de Paris.