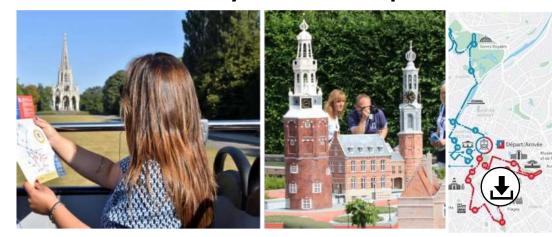

### **Brussels** Discovery

Valid for 1 or 2 days, Tootbus Brussels Discovery tour allows you to get on and off the bus and explore Brussels at your own pace.

- Explore Brussels at your own pace and see Brussels's top landmarks
- Learn Key facts about Brussels through audio guide for adults and kids
- Flexible tickets, location & real time bus tracking

### **Brussels** Discovery + Mini-Europe

Make the most of your trip to Brussels with this combined ticket including the Tootbus Brussels Discovery Hop-on Hop-off ticket and the entrance ticket to Mini-Europe, a park featuring all the wonders of Europe Miniature

- Explore Brussels at your own pace and see Brussels's top landmarks
- Learn key facts about Brussels through the audio guide for adults & children
- Visit Mini-Europe and admire all the wonders of Europe in miniature