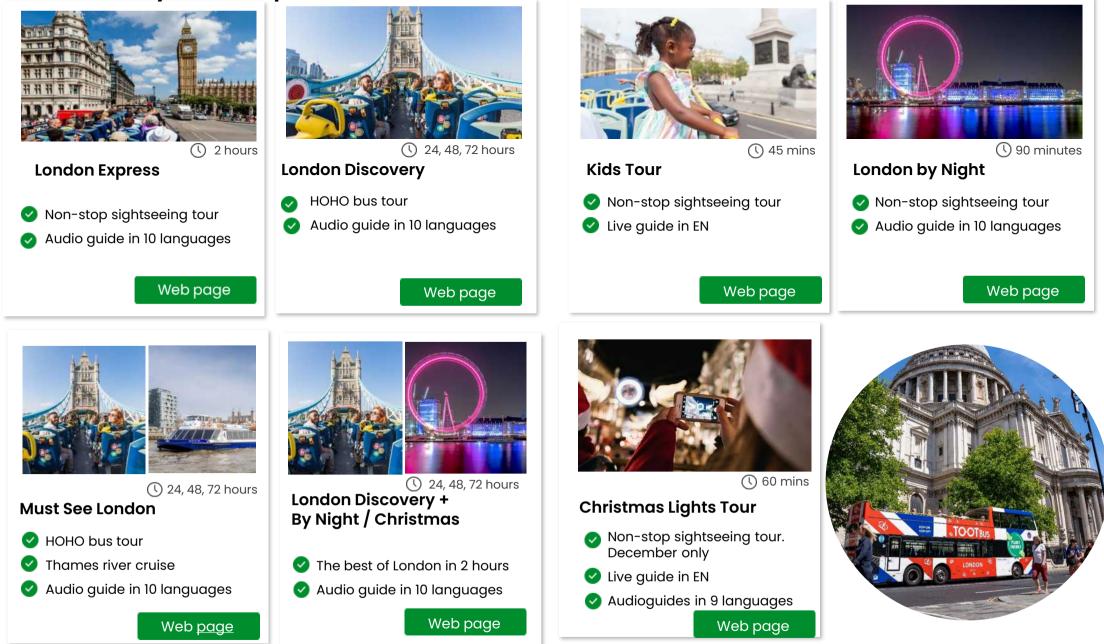

### **London** Discovery

Tootbus London Discovery allows you to get a first overview of London's top landmarks and attractions in a day.

- Explore London at your own pace and see London's top ~ landmarks
- Learn Key facts about London through the audio guide for adults and kids

### Must See London

Make the most of your journey by combining Tootbus London hop-on hop-off bus tour with a City Cruises Thames river cruise.

- See London's top sights by land and water
- Hoho and explore at your own pace by bus
- Enjoy a Thames cruise operated by London City cruises : one way between Westminster Pier and the Tower of London or vice versa

### London Discovery + by Night

Explore London at your own pace during the day and come back at night to see the city under a whole new light.

- Explore London's top sights by day and by night
- Hop on and off and visit London at your own pace during the day
- Admire London at night on board our 2-hour tour

### London Kids Tour

Whether you have teens or little ones, Tootbus Kids Tour offers an easy journey rich with discoveries, fun, educational and suitable for the whole family.

- Family friendly, fun and educational
- Bespoke live guided commentary for children
- Breath-taking views of all major sights
- Kids Club Activity Book specially designed for the little ones

### London Christmas Lights Tour

Let yourself be carried by the magic and romance of London at Christmas time. Sit back relax and enjoy the festive lights from the open top deck of the bus.

- London at Christmas in all its splendor
- Audio guide in 9 languages including Christmas songs
- Local expert English-speaking tour guides